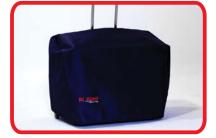

- Folds at the touch of a button
- Folds down / compact
- Fits in boot
- Luggage wheels for ease of moving when folded
- Optional cover bag
- Available in Three different colours