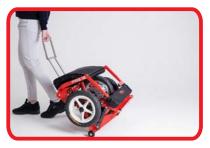

- Folds at the touch of a button
- Folds down / compact
- Fits in boot
- Luggage wheels for ease of moving when folded
- Optional cover bag
- Available in Three different colours