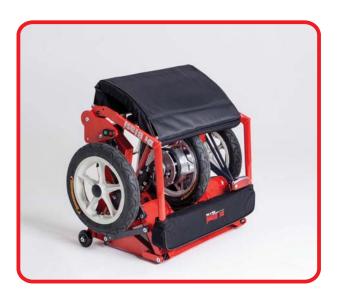

- Folds at the touch of a button
- Folds down / compact
- Fits in boot
- Luggage wheels for ease of moving when folded
- Optional cover bag
- Available in Three different colours