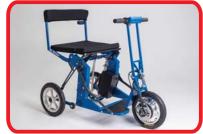

## **Folding Mobility Scooter**

Lightweight & Portable
Mobility Scooter that can
be taken with you anywhere
that unfolds with the touch
of a button

www.astecservices.net.au

## Di Blasi R30

## **Foldable Mobility Scooter**

| Carrying Capacity                 |                | 100kg          |
|-----------------------------------|----------------|----------------|
| Weight                            | 22             | .1kg + Battery |
| Folded Size                       | 55cm(h) x 65cm | (w) x 42cm(d)  |
| Maximum Speed                     |                | 6km/h          |
| Battery Range - 2.8kg Lithium Ior |                | on 20km        |
| Drive Type                        |                | Front Wheel    |
| Tyres                             | 12 in          | ch Pneumatic   |
| Incline Capacity                  |                | 12%            |
| Parts & Labor limited warranty    |                | 1 year         |
|                                   |                |                |

- Folds at the touch of a button
- Folds down / compact
- Fits in boot
- Luggage wheels for ease of moving when folded
- Optional cover bag
- Available in Three different colours