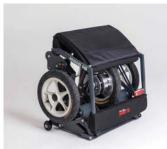

- Folds at the touch of a button
- Folds down / compact
- Fits in boot
- Luggage wheels for ease of moving when folded
- Optional cover bag
- Available in Three different colours