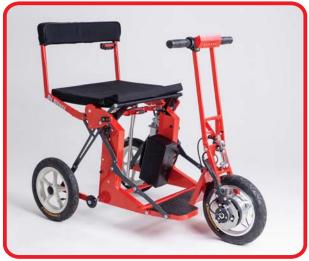

## **Folding Mobility Scooter**

Lightweight & Portable
Mobility Scooter that can
be taken with you anywhere
that unfolds with the touch
of a button

www.astecservices.net.au

## Di Blasi R30

## **Foldable Mobility Scooter**

| Carrying Capacity                 |                | 100kg          |
|-----------------------------------|----------------|----------------|
| Weight                            | 22             | .1kg + Battery |
| Folded Size                       | 55cm(h) x 65cm | (w) x 42cm(d)  |
| Maximum Speed                     |                | 6km/h          |
| Battery Range - 2.8kg Lithium Ior |                | on 20km        |
| Drive Type                        |                | Front Wheel    |
| Tyres                             | 12 in          | ch Pneumatic   |
| Incline Capacity                  |                | 12%            |
| Parts & Labor limited warranty    |                | 1 year         |
|                                   |                |                |