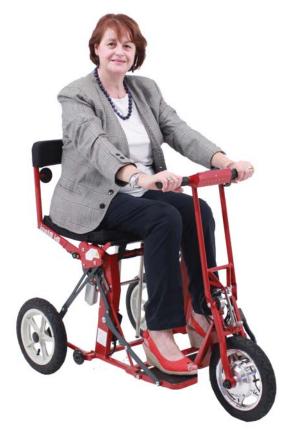

## **Folding Mobility Scooter**

Lightweight & Portable
Mobility Scooter that can
be taken with you anywhere
that unfolds with the touch
of a button

www.astecservices.net.au

## Di Blasi R30

## **Foldable Mobility Scooter**

| Carrying Capacity                 |                | 100kg          |
|-----------------------------------|----------------|----------------|
| Weight                            | 22             | .1kg + Battery |
| Folded Size                       | 55cm(h) x 65cm | (w) x 42cm(d)  |
| Maximum Speed                     |                | 6km/h          |
| Battery Range - 2.8kg Lithium Ior |                | on 20km        |
| Drive Type                        |                | Front Wheel    |
| Tyres                             | 12 in          | ch Pneumatic   |
| Incline Capacity                  |                | 12%            |
| Parts & Labor limited warranty    |                | 1 year         |
|                                   |                |                |