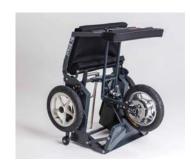

- Folds at the touch of a button
- Folds down / compact
- Fits in boot
- Luggage wheels for ease of moving when folded
- Optional cover bag
- Available in Three different colours