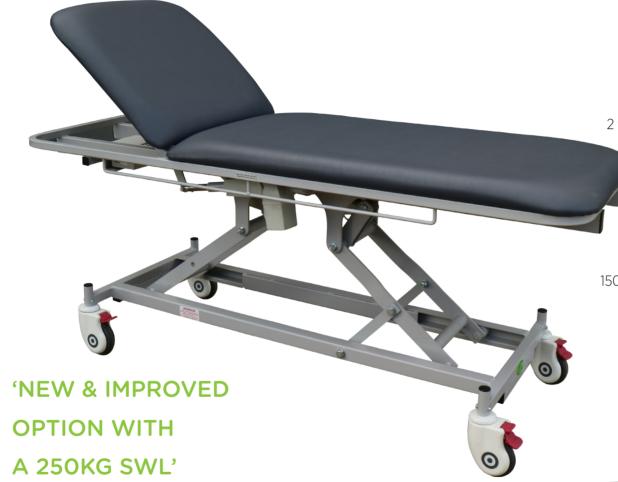

## **3250** SERIES CHANGETABLE

Vinyl Top Colour - CHARCOAL

SWL 250kg

Higher Safe Working Load

125mm Braking Castors

Electric Hi/Low

Electric Backrest (OPTIONAL - Model Name 3250/2)

Vertical Lift

2 tone Framework -APO Grey and Ironstone (as pictured below)

Charcoal Padded Vinyl Top

SWL 250KG

125mm Braking Castors (STANDARD)

150mm Central Locking Castors (OPTIONAL)

Minimum Height - 450mm

Maximum Height - 900mm

Overall Width - 700mm

Overall Length - 1880mm

The New & Improved Alrick 3250 Series Changetable/Examination Couch Series has taken the place of both the 3006 and the 3008 Series Changetable. Its new features make it the ideal option for multiple environments with a 450mm - 900mm height adjustment range and a massive 250kg safe working load. The as well as the lift function is a vertical lift and for added flexibility the backrest is still available as an option on this changetable (3250/2). Central locking castors are also now an option on the 3250 Changetable.