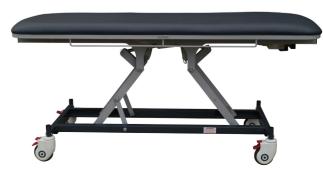

## **3250** SERIES CHANGETABLE

Vinyl Top Colour - CHARCOAL

SWL 250kg

Higher Safe Working Load

125mm Braking Castors

Electric Hi/Low

Electric Backrest (OPTIONAL - Model Name 3250/2)

Vertical Lift

2 tone Framework -APO Grey and Ironstone (as pictured below)

Charcoal Padded Vinyl Top

SWL 250KG

125mm Braking Castors (STANDARD)

150mm Central Locking Castors (OPTIONAL)

Minimum Height - 450mm

Maximum Height - 900mm

Overall Width - 700mm

Overall Length - 1880mm

The New & Improved Alrick 3250 Series Changetable/Examination Couch Series has taken the place of both the 3006 and the 3008 Series Changetable. Its new features make it the ideal option for multiple environments with a 450mm - 900mm height adjustment range and a massive 250kg safe working load. The as well as the lift function is a vertical lift and for added flexibility the backrest is still available as an option on this changetable (3250/2). Central locking castors are also now an option on the 3250 Changetable.