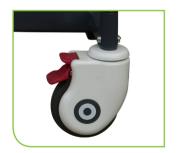

2 tone Framework -APO Grey and Ironstone (as pictured below)

Charcoal Padded Vinyl Top

SWL 250KG

125mm Braking Castors (STANDARD)

150mm Central Locking Castors (OPTIONAL)

Minimum Height - 450mm

Maximum Height - 900mm