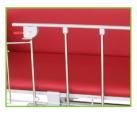

## **3250** SERIES CHANGETABLE

Vinyl Top Colour - CHARCOAL

SWL 250kg

Higher Safe Working Load

125mm Braking Castors

Electric Hi/Low

Electric Backrest (OPTIONAL - Model Name 3250/2)

Vertical Lift

2 tone Framework -APO Grey and Ironstone (as pictured below)

Charcoal Padded Vinyl Top

SWL 250KG

125mm Braking Castors (STANDARD)

150mm Central Locking Castors (OPTIONAL)

Minimum Height - 450mm

Maximum Height - 900mm

Overall Width - 700mm

Overall Length - 1880mm

The New & Improved Alrick 3250 Series Changetable/Examination Couch Series has taken the place of both the 3006 and the 3008 Series Changetable. Its new features make it the ideal option for multiple environments with a 450mm - 900mm height adjustment range and a massive 250kg safe working load. The as well as the lift function is a vertical lift and for added flexibility the backrest is still available as an option on this changetable (3250/2). Central locking castors are also now an option on the 3250 Changetable.