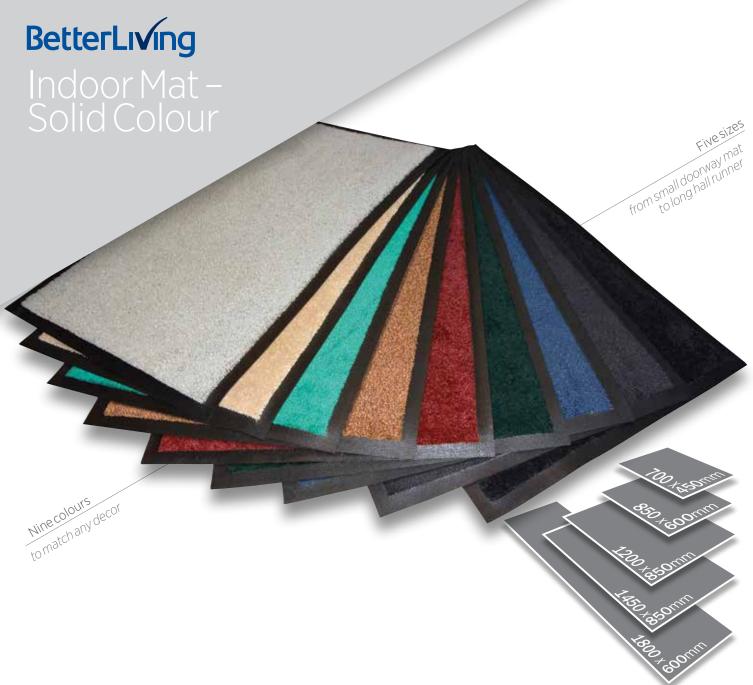

| SIZE          | CODE       |
|---------------|------------|
| 450 x 700 mm  | RM-4570-★  |
| 600 x 850 mm  | RM-6085-★  |
| 850 x 1200 mm | RM-8512-★  |
| 850 x 1450 mm | RM-8514-★  |
| 600 x 1800 mm | RM-60180-* |
|               |            |

★ Simply add the corresponding letters to the code to select your desired mat colour

Dove Grev  $\star = GY$ 

Beige ★= BF

Teal **★**=TE

Brown \*=BR

Heritage Red \*=RD

Heritage Green **★**= GN

Navy Blue

Charcoal **★**= CH

Black ★= BK

Due to variations in fibre and dyes, colours may vary slightly to samples. Due to variations in digital reproduction colours may vary from web site or brochure display.