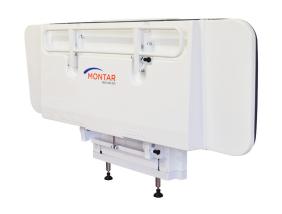

## MONTAR | Wall-Mount Electric Exam Couch

Folds up for space saving

Drop down safety rail

Remote Infa red handset

## 'MANUFACTURED TO EXCEED AUSTRALIAN STANDARDS'

The MONTAR fold-up exam couch will introduce space saving efficiencies and integrate seamlessly into your facilities. The MONTAR incorporates Linak's state of the art actuator to achieve a 350mm low height and 950mm high height for ergonomic transfer of the patient from couch to stretcher. With industry grade upholstery and the frame is treated with an anti-bacterial polyester powder coating.

Electric Hi/Low

Wall Mounted

Standard Blue Padded Vinyl Top (Beige optional)

Anti-Bacterial Polyester Powder Coating

Battery Backup

Infa red handset

Drop Safety Rail

SWL 175kg

Low Position - 350mm

High Position - 950mm

Overall Width - Closed 350mm Open 1030mm

Overall Length - 1880mm

Sleeping Surface - 1880 x 700mm