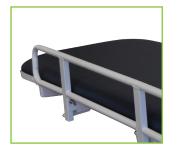

Electric Hi/Low

Wall Mounted

Standard Blue Padded Vinyl Top (Beige optional)

Anti-Bacterial Polyester Powder Coating

Battery Backup

Infa red handset

Drop Safety Rail

SWL 175kg