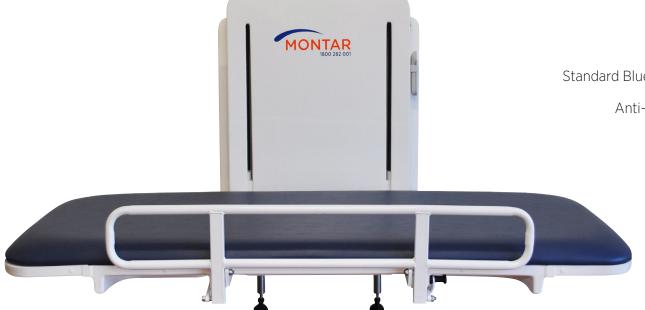

## MONTAR | Wall-Mount Electric Exam Couch

Folds up for space saving

Drop down safety rail

Remote Infa red handset

## 'MANUFACTURED TO EXCEED AUSTRALIAN STANDARDS'

The MONTAR fold-up exam couch will introduce space saving efficiencies and integrate seamlessly into your facilities. The MONTAR incorporates Linak's state of the art actuator to achieve a 350mm low height and 950mm high height for ergonomic transfer of the patient from couch to stretcher. With industry grade upholstery and the frame is treated with an anti-bacterial polyester powder coating.

Electric Hi/Low

Wall Mounted

Standard Blue Padded Vinyl Top (Beige optional)

Anti-Bacterial Polyester Powder Coating

Battery Backup

Infa red handset

Drop Safety Rail

SWL 175kg

Low Position - 350mm

High Position - 950mm

Overall Width - Closed 350mm Open 1030mm

Overall Length - 1880mm

Sleeping Surface - 1880 x 700mm