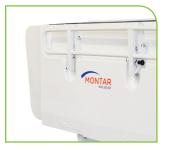

## MONTAR | Wall-Mount Electric Exam Couch

Folds up for space saving

Drop down safety rail

Remote Infa red handset

Electric Hi/Low

Wall Mounted

Standard Blue Padded Vinyl Top (Beige optional)

Anti-Bacterial Polyester Powder Coating

Battery Backup

Infa red handset

Drop Safety Rail

SWL 175kg