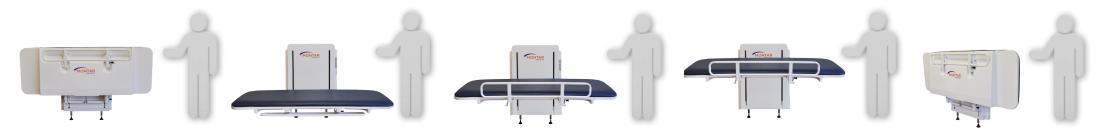

## 'MANUFACTURED TO EXCEED AUSTRALIAN STANDARDS'

The MONTAR fold-up exam couch will introduce space saving efficiencies and integrate seamlessly into your facilities. The MONTAR incorporates Linak's state of the art actuator to achieve a 350mm low height and 950mm high height for ergonomic transfer of the patient from couch to stretcher. With industry grade upholstery and the frame is treated with an anti-bacterial polyester powder coating.

Low Position - 350mm

High Position - 950mm

Overall Width - Closed 350mm Open 1030mm

Overall Length - 1880mm

Sleeping Surface - 1880 x 700mm