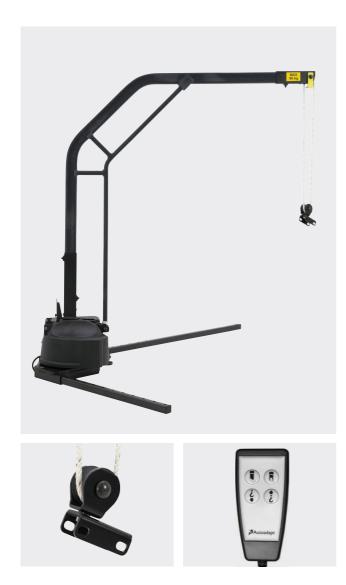

## Autoadapt Carolift<sup>®</sup> 90

A fixed wheelchair hoist with both powered lift and swivel.

The Carolift 90 is a wheelchair hoist designed to lift mobility devices weighing up to 90 kg into the boot of a vehicle. Swivel and lift is operated via a hand held control.

To achieve a perfect fit the Carolift 90 can be cut in both height and length upon installation. For vehicles with a sloping boot door the hoist can be folded down in between uses.

## Quick facts

- Powered lift and swivel
- Foldable
- Height and length can be adjusted by cutting
- Flocked surface treatment provides pleasant grip in both hot and cold weather
- Suitable for both left and right side installations