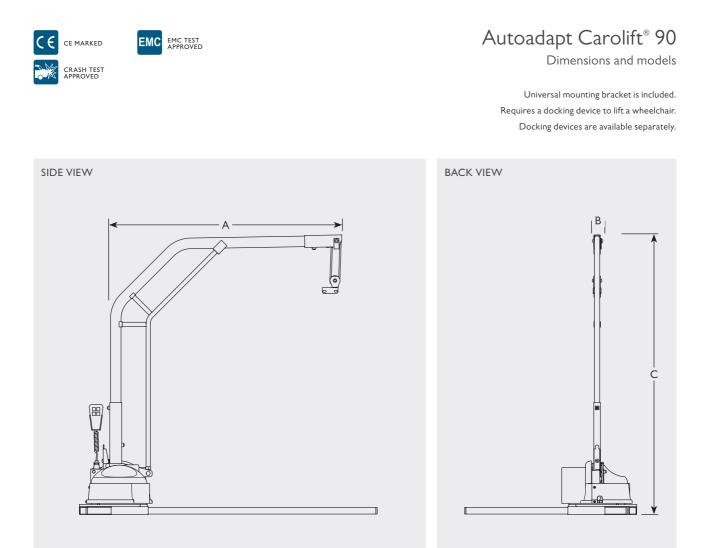

## Specifications

To guarantee your safety Autoadapt products are designed and tested according to current directives and standards.

**NOTE!** A universal mounting bracket is included. The docking device is ordered separately.

All weights and dimensions are given in kilograms and centimetres, and for reference only. \*Cut to desired length during installation. \*\*Cut to desired height during installation.