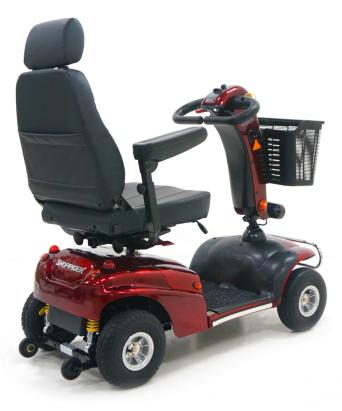

# **EXPLORER**

**MOBILITY SCOOTER** 

**888SE** - RED **888SE** - BLUE

### - NEW LED HEADLIGHT!

- High back seat with headrest
- Gas adjustable steering tiller
- Loop handle with finger operated controls
- High / low speed settings
- Rear wheel drive
- Electromagnetic brake
- Front + rear (adjustable) suspension
- Rear lights
- Indicators
- Hazard lights
- Battery power indicator
- Sliding / Rotating / Height adjustable seat
- Lift up adjustable width arm rests
- Removable shopping basket
- Front bumper bar

## **SPECIFICATIONS** (All dimensions shown are nominal)

Overall: 1280mm (L) x 600mm (W) x 1070mm (H)

Turning Circle: 1500mm

Speed: 8kmph

Maximum range: Up to 40km

Safe climb angle: 9°
Maximum climb angle: 9°
Motor: 0.75Hp motor

Batteries: 2 x 50 amp minimum

Charger: 8 amp

Tyres: **Ø260mm pneumatic - Front + Rear** 

Ground Clearance: 65mm (30mm - tipper wheel)

Product Weight: **76kg - without batteries**Maximum User Weight: **136kg - on flat ground** 