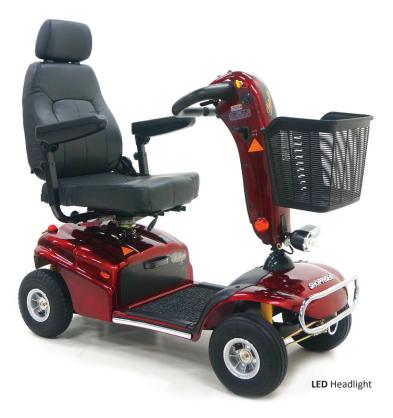

# **EXPLORER**

**MOBILITY SCOOTER** 

**888SE** - RED **888SE** - BLUE

### - NEW LED HEADLIGHT!

- High back seat with headrest
- Gas adjustable steering tiller
- Loop handle with finger operated controls
- High / low speed settings
- Rear wheel drive
- Electromagnetic brake
- Front + rear (adjustable) suspension
- Rear lights
- Indicators
- Hazard lights
- Battery power indicator
- Sliding / Rotating / Height adjustable seat
- Lift up adjustable width arm rests
- Removable shopping basket
- Front bumper bar

## **SPECIFICATIONS** (All dimensions shown are nominal)

Overall: 1280mm (L) x 600mm (W) x 1070mm (H)

Turning Circle: 1500mm

Speed: 8kmph

Maximum range: Up to 40km

Safe climb angle: 9°
Maximum climb angle: 9°
Motor: 0.75Hp motor

Batteries: 2 x 50 amp minimum

Charger: 8 amp

Tyres: **Ø260mm pneumatic - Front + Rear** 

Ground Clearance: 65mm (30mm - tipper wheel)

Product Weight: **76kg - without batteries**Maximum User Weight: **136kg - on flat ground** 