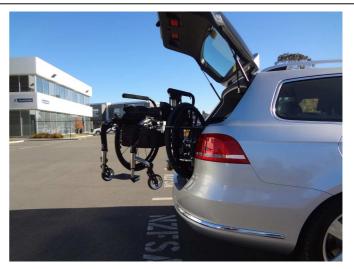

## Abiloader Product information

Automated Wheelchair Delivery and Storage to the Driver or Passenger

## Now you CAN have real choice in a vehicle to suit your life:

- + rapid 30 second delivery
- → even transfer inside your regular garage
- + chair protected from weather and grit
- → totally automatic, includes hatch opener
- → a car which looks great, drives well & suits your life
- → perfect rigid chair solution
- → wagon, SUV, MPV, or minivan
- + all seats retained
- + no cutting of your vehicle
- → more cost-effective than a van
- → zero stress from chair manipulation never break down and lift in your chair again!

No change to the profile of the car, wind noise or drag

On its way at the flick of a switch. The boot opens automatically.