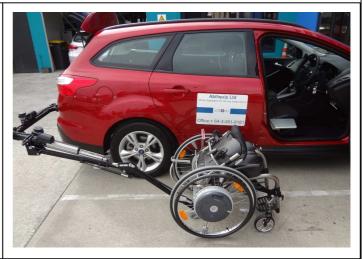

## Abiloader Product information

Automated Wheelchair Delivery and Storage to the Driver or Passenger

## Now you CAN have real choice in a vehicle to suit your life:

- + rapid 30 second delivery
- → even transfer inside your regular garage
- + chair protected from weather and grit
- → totally automatic, includes hatch opener
- → a car which looks great, drives well & suits your life
- → perfect rigid chair solution
- → wagon, SUV, MPV, or minivan
- + all seats retained
- + no cutting of your vehicle
- → more cost-effective than a van
- → zero stress from chair manipulation never break down and lift in your chair again!