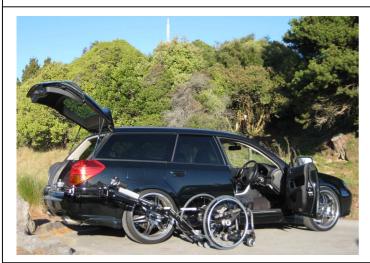

## Abiloader Product information

Automated Wheelchair Delivery and Storage to the Driver or Passenger

## Now you CAN have real choice in a vehicle to suit your life:

- + rapid 30 second delivery
- → even transfer inside your regular garage
- + chair protected from weather and grit
- → totally automatic, includes hatch opener
- → a car which looks great, drives well & suits your life
- → perfect rigid chair solution
- → wagon, SUV, MPV, or minivan
- + all seats retained
- + no cutting of your vehicle
- → more cost-effective than a van
- → zero stress from chair manipulation never break down and lift in your chair again!

Explore how this stand-out product delivers the features and freedom you have been looking for.