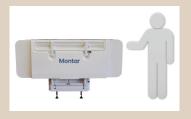

# Caremed Alrick.

MONTAR
Wall-Mount Exam Couch

The MONTAR fold-up exam couch will introduce space saving efficiencies and integrate seamlessly into your facilities.

# MANUFACTURED TO EXCEED AUSTRALIAN STANDARDS

The MONTAR incorporates Linak's state of the art electrics to achieve a 350mm low height and 950mm high height for ergonomic transfer of the patient from couch to stretcher. With industry grade upholstery and the frame is treated with an anti-bacterial polyester powder coating.