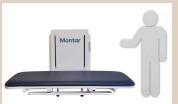

# Caremed Alrick.

MONTAR
Wall-Mount Exam Couch

The MONTAR fold-up exam couch will introduce space saving efficiencies and integrate seamlessly into your facilities.

# MANUFACTURED TO EXCEED AUSTRALIAN STANDARDS

The MONTAR incorporates Linak's state of the art electrics to achieve a 350mm low height and 950mm high height for ergonomic transfer of the patient from couch to stretcher. With industry grade upholstery and the frame is treated with an anti-bacterial polyester powder coating.