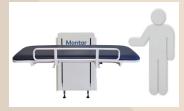

# Caremed Alrick.

MONTAR
Wall-Mount Exam Couch

The MONTAR fold-up exam couch will introduce space saving efficiencies and integrate seamlessly into your facilities.

# MANUFACTURED TO EXCEED AUSTRALIAN STANDARDS

The MONTAR incorporates Linak's state of the art electrics to achieve a 350mm low height and 950mm high height for ergonomic transfer of the patient from couch to stretcher. With industry grade upholstery and the frame is treated with an anti-bacterial polyester powder coating.