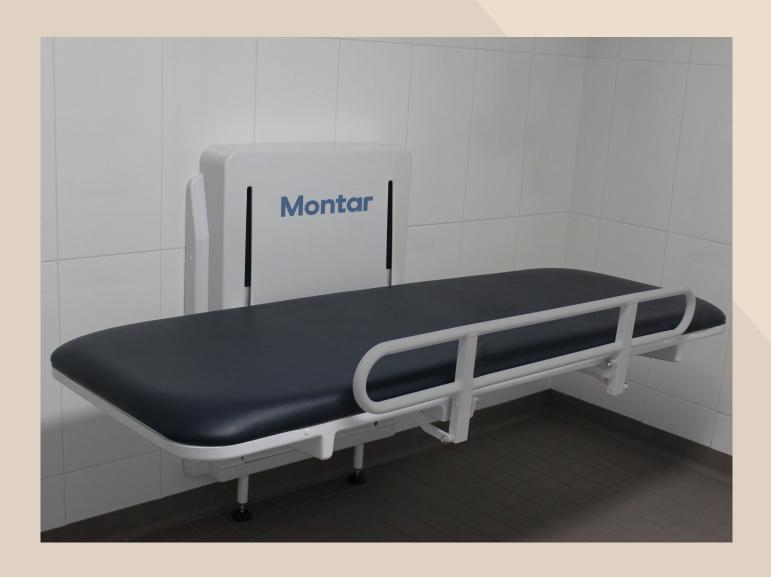

# Caremed Alrick.

MONTAR
Wall-Mount Exam Couch

The MONTAR fold-up exam couch will introduce space saving efficiencies and integrate seamlessly into your facilities.

# MANUFACTURED TO EXCEED AUSTRALIAN STANDARDS

The MONTAR incorporates Linak's state of the art electrics to achieve a 350mm low height and 950mm high height for ergonomic transfer of the patient from couch to stretcher. With industry grade upholstery and the frame is treated with an anti-bacterial polyester powder coating.