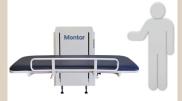

# Caremed Alrick.

MONTAR
Wall-Mount Exam Couch

The MONTAR fold-up exam couch will introduce space saving efficiencies and integrate seamlessly into your facilities.

# MANUFACTURED TO EXCEED AUSTRALIAN STANDARDS

The MONTAR incorporates Linak's state of the art electrics to achieve a 350mm low height and 950mm high height for ergonomic transfer of the patient from couch to stretcher. With industry grade upholstery and the frame is treated with an anti-bacterial polyester powder coating.