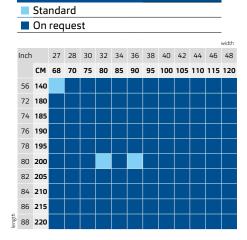

If a situation requests an individual solution: custom sizes and shapes are available on request.

The Vicair Mattress 415 is low maintenance and comes with a fluid proof cover.

It can be used on any type of bedframe and bedframe position (e.g. fowler's position).

### **USED WITH**

**MATTRESS SIZES** 

Pressure ulcers (stage I-IV), rheumatism, burn victims, terminal illness, spasms, kyphosis, pain management.

| TECHNICAL SPECIFICATIONS |        |  |
|--------------------------|--------|--|
| Height                   | 15 cm  |  |
| Average weight           | 10 kg  |  |
| Max. user weight         | 250 kg |  |