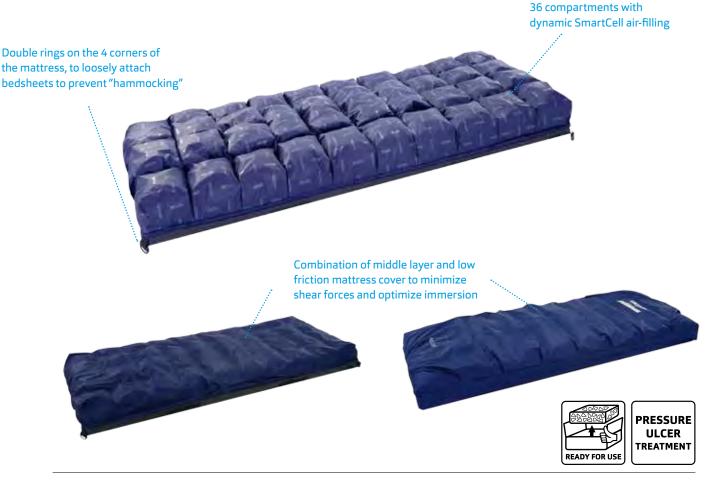

# Extremely suitable for immobile users

Pain relief, unrest reduction, pressure ulcer prevention. These are just some examples of the immediate relief provided by the Vicair Mattress 415.

The design offers optimal pressure redistribution, reduction of shear forces, optimal immersion and stable – yet comfortable – positioning. Even with existing decubitus stage I-IV (clinically proven).

CPR can be performed on a patient without the use of a board.

The Vicair SmartCell air-filling makes the Vicair Mattress 415 an extremely lightweight and non-powered alternative to other air-technique replacement mattresses.