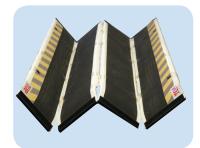

Multi-paneled, hinge system folds with a concertina action , allowing it to be folded to a single compact unit

| Features                                                                                                        | Benefits                                                                                                                   |  |  |
|-----------------------------------------------------------------------------------------------------------------|----------------------------------------------------------------------------------------------------------------------------|--|--|
| Invacare Portable Ramps can be quickly folded into a single compact unit.                                       | PORTABLE - Allowing for easy storage or transport in any vehicle or home environment.                                      |  |  |
| Made from a unique combination of uni-directional glass and carbon fibre materials.                             | LIGHTWEIGHT - Invacare Portable Ramps are very strong, yet light enough to be portable.                                    |  |  |
| Multi-paneled design held together with a patented hinge system connected by webbing                            | COMPACT - Enables Invacare Portable Ramps to fold with a concertina action, allowing for a much smaller width when folded. |  |  |
| Clearly marked and grip tape covered, Invacare Portable<br>Ramps are also fitted with pads at the top and base. | SAFE - Invacare Portable Ramps provide a non-slip surface, for all weather conditions.                                     |  |  |
| Invacare Portable Ramps are tested to AS/NZ Standards, up to 300kg!*                                            | STRONG - For security and peace of mind.                                                                                   |  |  |
| Invacare Portable Ramps require no assembly.                                                                    | SIMPLE-TO-USE - Allowing the ramp to be deployed in seconds, and immediately ready for use!                                |  |  |