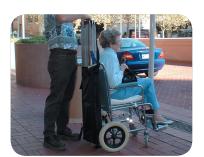

PERSONAL - Portable, lightweight ramp that allows easier access in and around the home or workplace. Ideal for climbing kerbs or similar obstacles. Includes carry bag as standard.

MULTIPURPOSE - Longer and wider, designed to cope with a wider range of obstacles making it more suitable for commercial and travel situations. Invaluable when venturing outdoors. Includes carry bag as standard.

SENIOR - Flexible range of ramps to cope with obstacles from 22.5-87cm in height. 10 sizes available.

EDGE BARRIER LIMITER (EBL) - Added security of edge barriers, particularly suited to providing instant access to buses, trains and buildings where a permanent ramp is impractical. 9 sizes available.