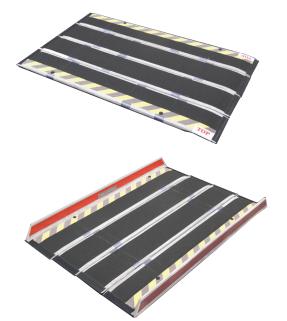

## INVACARE PORTABLE RAMPS

Invacare Portable Ramps are manufactured with a unique combination of uni-directional glass and carbon fibre materials to create an extremely strong and lightweight ramp suitable for a wide range of uses.

Tested to AS/NZ Standards, up to 300kg\*, Invacare Portable Ramps can be deployed in seconds, requiring no assembly and is immediately ready for use!

Carry bag for Personal and Multipurpose models

Marked 'TOP' to show head of ramp, grip tape, pads at both ends

Multi-paneled, hinge system folds with a concertina action , allowing it to be folded to a single compact unit

| Features                                                                                                        | Benefits                                                                                                                   |  |  |
|-----------------------------------------------------------------------------------------------------------------|----------------------------------------------------------------------------------------------------------------------------|--|--|
| Invacare Portable Ramps can be quickly folded into a single compact unit.                                       | PORTABLE - Allowing for easy storage or transport in any vehicle or home environment.                                      |  |  |
| Made from a unique combination of uni-directional glass and carbon fibre materials.                             | LIGHTWEIGHT - Invacare Portable Ramps are very strong, yet light enough to be portable.                                    |  |  |
| Multi-paneled design held together with a patented hinge system connected by webbing                            | COMPACT - Enables Invacare Portable Ramps to fold with a concertina action, allowing for a much smaller width when folded. |  |  |
| Clearly marked and grip tape covered, Invacare Portable<br>Ramps are also fitted with pads at the top and base. | SAFE - Invacare Portable Ramps provide a non-slip surface, for all weather conditions.                                     |  |  |
| Invacare Portable Ramps are tested to AS/NZ Standards, up to 300kg!*                                            | STRONG - For security and peace of mind.                                                                                   |  |  |
| Invacare Portable Ramps require no assembly.                                                                    | SIMPLE-TO-USE - Allowing the ramp to be deployed in seconds, and immediately ready for use!                                |  |  |