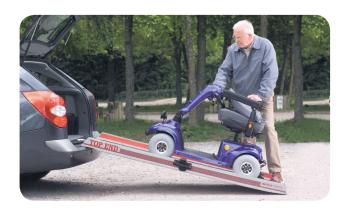

## INVACARE PORTABLE RAMPS

Invacare Portable Ramps are manufactured with a unique combination of uni-directional glass and carbon fibre materials to create an extremely strong and lightweight ramp suitable for a wide range of uses.

Tested to AS/NZ Standards, up to 300kg\*, Invacare Portable Ramps can be deployed in seconds, requiring no assembly and is immediately ready for use!

Carry bag for Personal and Multipurpose models

Marked 'TOP' to show head of ramp, grip tape, pads at both ends

## **Portable Ramps**

SIMPLE-TO-USE - Invacare Portable Ramps can be deployed in seconds, requiring no assembly and is immediately ready for use!

Invacare Portable Ramps are available in 4 models, in a wide range of sizes;