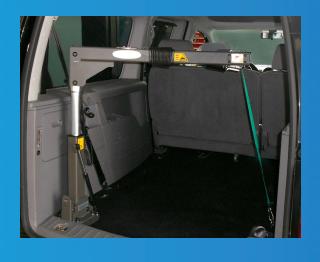

## **SMDM SG35 HOIST**

## **FEATURES**

- Lateral mounted for stowing a wheelchair directly from the driver or passenger seat.
- Load rated to 35kgs
- Electronic lifting/lowering
- Manual rotation by articulated joints
- Easily installed with the adjustable angle fixing bracket.