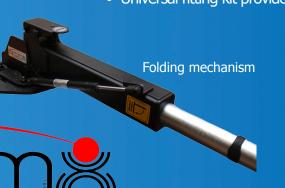

## **SMDM SG50 HOIST**

## **FEATURES**

- Electronic lifting mechanism load rated to 50kg
- Manual rotation from main shaft & articulated joint provides greater maneuverability of scooter
- Floor mounted
- Folding function with gas strut
- Adjustable height
- Keypad operation optional
- Universal fitting kit provided