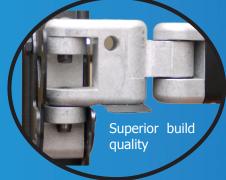

## **SMDM SG35 HOIST**

## **FEATURES**

- Lateral mounted for stowing a wheelchair directly from the driver or passenger seat.
- Load rated to 35kgs
- Electronic lifting/lowering
- Manual rotation by articulated joints
- Easily installed with the adjustable angle fixing bracket.