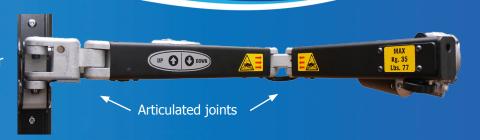

## **SMDM SG35 HOIST**

## **FEATURES**

- Lateral mounted for stowing a wheelchair directly from the driver or passenger seat.
- Load rated to 35kgs
- Electronic lifting/lowering
- Manual rotation by articulated joints
- Easily installed with the adjustable angle fixing bracket.