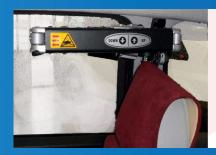

## **SMDM SG50 HOIST**

## **FEATURES**

- Electronic lifting mechanism load rated to 50kg
- Manual rotation from main shaft & articulated joint provides greater maneuverability of scooter
- Floor mounted
- Folding function with gas strut
- Adjustable height
- Keypad operation optional
- Universal fitting kit provided