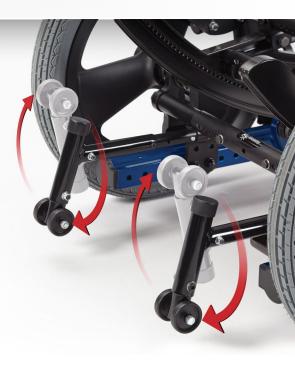

### Anti-Tips

Tired of bending down to constantly adjust anti-tips? Fumbling with the button locks to get them out of the way? This NEW flip-up spring-loaded design makes it simple. Now just use your foot to easily flip them up and down as required. Need we say more?