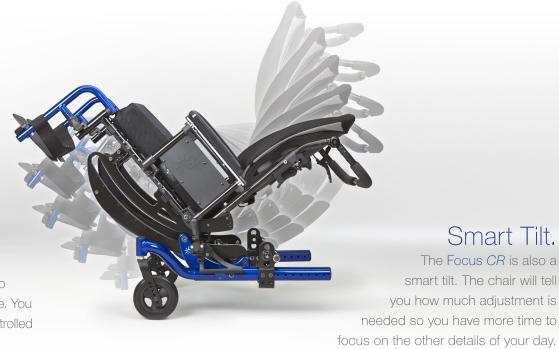

Smart Tilt.

## Secure Tilt.

Within the Focus CR the seat frame naturally wants to settle to the middle instead of slamming forward or backward - thus putting the forces that used to work against you on your side. You can feel confident that uncontrolled tilting is a thing of the past.