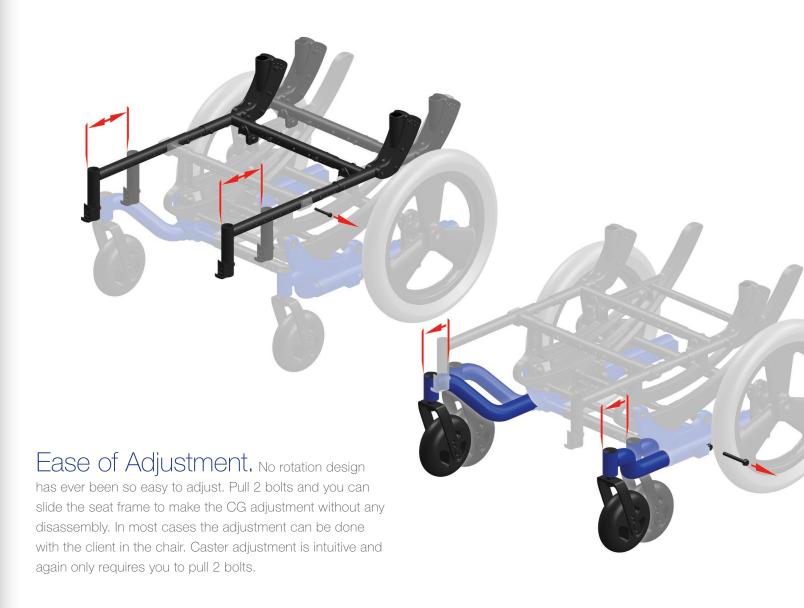

# Not Just Evolutionary. Revolutionary.

Welcome to Complex Rotation. A system that utilizes two control paths with two different centers of rotation to minimize the problems that result from the inevitable misalignment between the center of gravity of the system and a single rotation point.

The Focus CR is our patent pending execution of the Science of Complex Rotation.



## Secure Tilt.

Within the Focus CR the seat frame naturally wants to settle to the middle instead of slamming forward or backward - thus putting the forces that used to work against you on your side. You can feel confident that uncontrolled tilting is a thing of the past.



Smart Tilt.





# Who Says Tilt Chairs Can't Look Good?

Employing state of the art manufacturing techniques, the Focus *CR* is an attractive minimalistic tilt. With the industry's most effective seat height possibilities you'll find it more functional too!



### Wide Tire Options

The new 16x2 mag rear wheels and 6 x 2 solid casters make it easier to handle everyday obstacles such as curbs and inclines. With a noticeable improvement in roll ability, the chair floats effortlessly across soft ground while rolling easily indoors.

### Anti-Tips

Tired of bending down to constantly adjust anti-tips? Fumbling with the button locks to get them out of the way? This NEW flip-up spring-loaded design makes it simple. Now just use your foot to easily flip them up and down as required. Need we say more?



# Sp