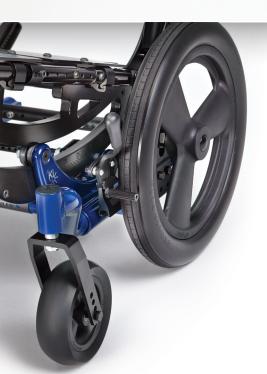

### Wide Tire Options

The new 16x2 mag rear wheels and 6 x 2 solid casters make it easier to handle everyday obstacles such as curbs and inclines. With a noticeable improvement in roll ability, the chair floats effortlessly across soft ground while rolling easily indoors.