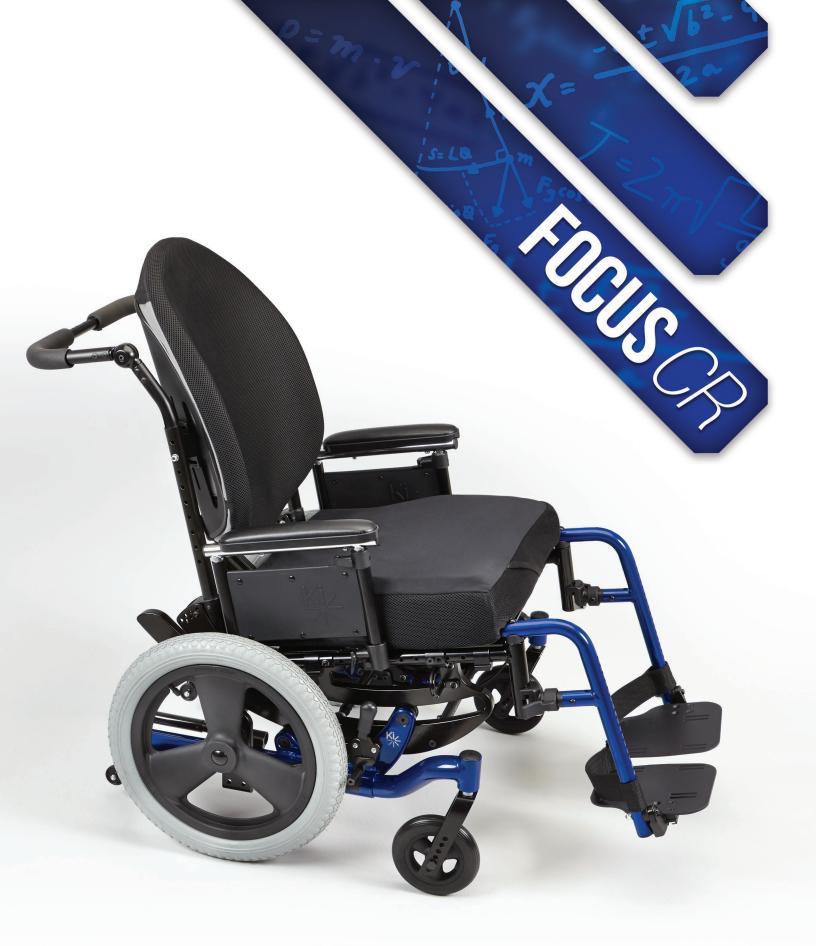

# Who Says Tilt Chairs Can't Look Good?

Employing state of the art manufacturing techniques, the Focus *CR* is an attractive minimalistic tilt. With the industry's most effective seat height possibilities you'll find it more functional too!

### Wide Tire Options

The new 16x2 mag rear wheels and 6 x 2 solid casters make it easier to handle everyday obstacles such as curbs and inclines. With a noticeable improvement in roll ability, the chair floats effortlessly across soft ground while rolling easily indoors.

### Anti-Tips

Tired of bending down to constantly adjust anti-tips? Fumbling with the button locks to get them out of the way? This NEW flip-up spring-loaded design makes it simple. Now just use your foot to easily flip them up and down as required. Need we say more?