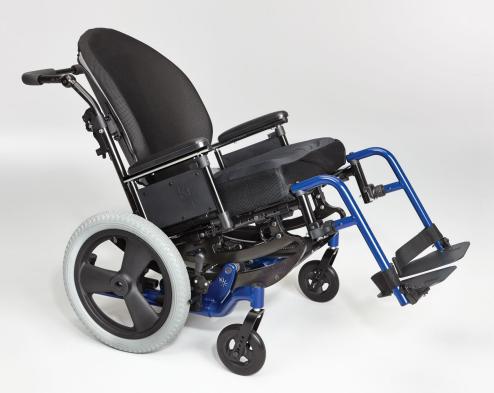

# Who Says Tilt Chairs Can't Look Good?

Employing state of the art manufacturing techniques, the Focus *CR* is an attractive minimalistic tilt. With the industry's most effective seat height possibilities you'll find it more functional too!

### Wide Tire Options

The new 16x2 mag rear wheels and 6 x 2 solid casters make it easier to handle everyday obstacles such as curbs and inclines. With a noticeable improvement in roll ability, the chair floats effortlessly across soft ground while rolling easily indoors.