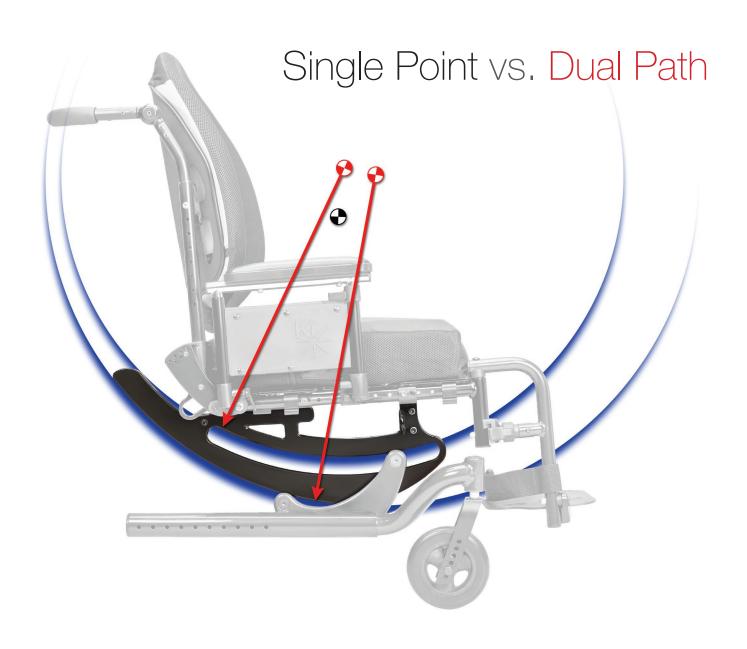

# Not Just Evolutionary. Revolutionary.

Welcome to Complex Rotation. A system that utilizes two control paths with two different centers of rotation to minimize the problems that result from the inevitable misalignment between the center of gravity of the system and a single rotation point.

The Focus CR is our patent pending execution of the Science of Complex Rotation.

## Secure Tilt.

Within the Focus CR the seat frame naturally wants to settle to the middle instead of slamming forward or backward - thus putting the forces that used to work against you on your side. You can feel confident that uncontrolled tilting is a thing of the past.