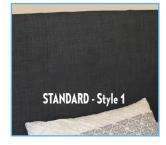

## LEXIA BED RANGE

| SPECIFICATIONS                     |                                               |
|------------------------------------|-----------------------------------------------|
| Safe working load                  | 190kg (Total weight of patient & accessories) |
| Height range (Mattress Base)       | 240 – 740mm                                   |
| Standard Fabric colours ★          | GRAPHITE, LINEN & WHEAT                       |
| Wheels                             | 100mm dual castor (brake & directional lock)  |
| Electrics                          | Dewert - German Engineered                    |
| Handset                            | Coloured key pad, easy to operate and clean   |
| Standard Back Rest                 | Style 1                                       |
| Warranty Steel Frame               | 10 years                                      |
| Warranty Electrics                 | 3 years                                       |
| Warranty Bed surround & head board | 12 months                                     |
| Hoist clearance                    | 140mm                                         |