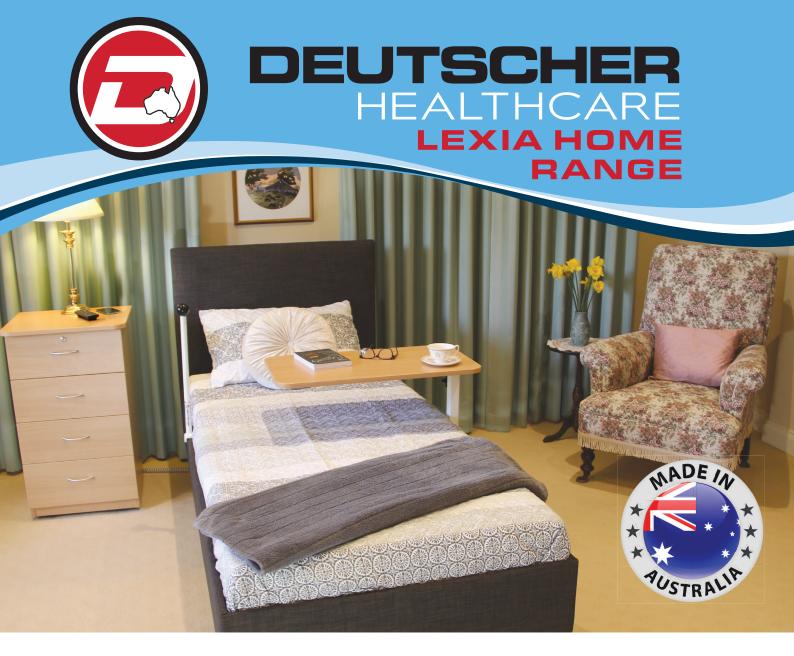

## **DEUTSCHER LEXIA RANGE**

A Modern and Stylish range of beds designed to suit your home.

These beds have soft padded fabric covered surrounds and head board to give the bed a homely feel, while having electrically adjustable profiling functions required for healthcare use.

The Lexia Bed range is manufactured in Australia from the highest quality materials to ensure your bed is safe and reliable. All Lexia beds are designed to Australian standard AS/NZS 3200.2.38 and are registered with the TGA.

## **MODELS-**

WM1004LX (G, W, L)- Long single 203 x 92 Cm mattress base size WM1014LX (G, W, L)- King single 203 x 107 Cm Mattress base size WM2040LX (G, W, L)- Long King Single 210 x 107 Cm mattress base size STANDARD FABRIC COLOUR OPTIONS (please specify at time of order)-