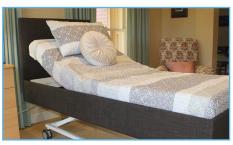

## **DEUTSCHER LEXIA RANGE**

A Modern and Stylish range of beds designed to suit your home.

These beds have soft padded fabric covered surrounds and head board to give the bed a homely feel, while having electrically adjustable profiling functions required for healthcare use.

## LEXIA BED RANGE

| SPECIFICATIONS                     |                                               |
|------------------------------------|-----------------------------------------------|
| Safe working load                  | 190kg (Total weight of patient & accessories) |
| Height range (Mattress Base)       | 240 – 740mm                                   |
| Standard Fabric colours ★          | GRAPHITE, LINEN & WHEAT                       |
| Wheels                             | 100mm dual castor (brake & directional lock)  |
| Electrics                          | Dewert - German Engineered                    |
| Handset                            | Coloured key pad, easy to operate and clean   |
| Standard Back Rest                 | Style 1                                       |
| Warranty Steel Frame               | 10 years                                      |
| Warranty Electrics                 | 3 years                                       |
| Warranty Bed surround & head board | 12 months                                     |
| Hoist clearance                    | 140mm                                         |