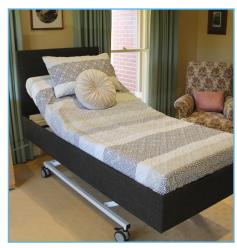

## **DEUTSCHER LEXIA RANGE**

A Modern and Stylish range of beds designed to suit your home.

These beds have soft padded fabric covered surrounds and head board to give the bed a homely feel, while having electrically adjustable profiling functions required for healthcare use.

## LEXIA BED RANGE

| SPECIFICATIONS                     |                                               |
|------------------------------------|-----------------------------------------------|
| Safe working load                  | 190kg (Total weight of patient & accessories) |
| Height range (Mattress Base)       | 240 – 740mm                                   |
| Standard Fabric colours ★          | GRAPHITE, LINEN & WHEAT                       |
| Wheels                             | 100mm dual castor (brake & directional lock)  |
| Electrics                          | Dewert - German Engineered                    |
| Handset                            | Coloured key pad, easy to operate and clean   |
| Standard Back Rest                 | Style 1                                       |
| Warranty Steel Frame               | 10 years                                      |
| Warranty Electrics                 | 3 years                                       |
| Warranty Bed surround & head board | 12 months                                     |
| Hoist clearance                    | 140mm                                         |