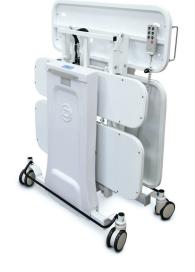

The WMR1090BT Bariatric King Single Floorline bed has a 350kg capacity to care for those who require a larger bed. This bed can be folded for ease of storage, transport and installation. It is easily fitted through standard doorways. Double actuators are fitted to both the head rest and knee bend and the lift actuators are heavy duty.