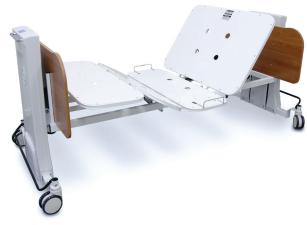

The WMR1090BT Bariatric King Single Floorline bed has a 350kg capacity to care for those who require a larger bed. This bed can be folded for ease of storage, transport and installation. It is easily fitted through standard doorways. Double actuators are fitted to both the head rest and knee bend and the lift actuators are heavy duty.

The WMR1090BT Floorline bed is designed and manufactured in Ballarat Australia, from quality materials. Designed to meet both Australian and international standards.

| STANDARD FEATURES  |                                                                 |
|--------------------|-----------------------------------------------------------------|
| Mattress Flatform  | 1070 x 2030mm                                                   |
| Height Range       | 135 to 760mm                                                    |
| Wheels             | Large125mm dual castor with total lock control bars at each end |
| Pump Bracket       | Fitted at the foot end of the bed                               |
| Head & Foot Boards | Full width head & foot                                          |
| Dual Control       | Corded handset and control pad built into the footend tower     |
| Mattress Retainers | Fitted to mattress base                                         |
| Finish             | Powder coating – Pearl White                                    |
| Warranty           | 10 years for Frame<br>3 years for electrical system             |