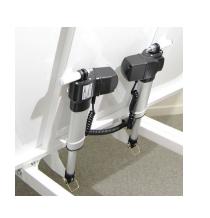

The WMR1090BT Bariatric King Single Floorline bed has a 350kg capacity to care for those who require a larger bed. This bed can be folded for ease of storage, transport and installation. It is easily fitted through standard doorways. Double actuators are fitted to both the head rest and knee bend and the lift actuators are heavy duty.