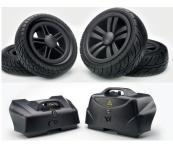

Additionally, you can choose from a range of trendy colour panels to match your style, swapping them according to your needs.

The option of a bigger wheel set and battery pack are perfect for travelling longer distances, on bumpier terrain, such as cobbled streets. Choose where to charge your battery: directly on the Colibri or detached from it.

#### **Features**

Effortless dismantling can be done in less than a minute for transportation.

Option of a bigger wheel set and battery pack.

A soft padded seat provides additional comfort