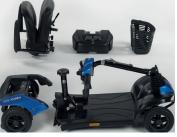

## Colibri

Thanks to the unique patented Invacare LiteLock™ system the scooter can easily be taken apart without the need for tools and fits neatly into any car boot. Plus, with its small footprint the Invacare Colibri offers greater manoeuvrability in tight, or limited spaces.

#### **Features**

Effortless dismantling can be done in less than a minute for transportation.

Option of a bigger wheel set and battery pack.

A soft padded seat provides additional comfort