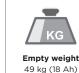

### **Tech Specs**

Backrest width 465 mm

400 mm

Floor to seat height 370 - 420 mm

**Backrest height** 385 mm

1010 mm

Max user weight 136 kg

Battery capacity 2 x 18 Ah