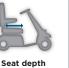

### **Tech Specs**

Backrest width 465 mm

400 mm

Floor to seat height 370 - 420 mm

**Backrest height** 385 mm

1010 mm

Max user weight 136 kg

Battery capacity 2 x 18 Ah