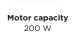

### **Tech Specs**

Backrest width 465 mm

400 mm

Floor to seat height 370 - 420 mm

**Backrest height** 385 mm

1010 mm

Max user weight 136 kg

Battery capacity 2 x 18 Ah