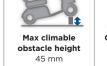

2200 mm

Ground clearance 50mm

White

Jasper Red

Max safe slope 6° / 10.5%

Max driving speed 8 km/h

Saphire Blue

KM/H