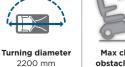

2200 mm

Ground clearance 50mm

White

Jasper Red

Max safe slope 6° / 10.5%

Max driving speed 8 km/h

Saphire Blue

KM/H