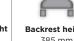

### **Tech Specs**

Backrest width 465 mm

400 mm

Floor to seat height 370 - 420 mm

**Backrest height** 385 mm

1010 mm

Max user weight 136 kg

Battery capacity 2 x 18 Ah