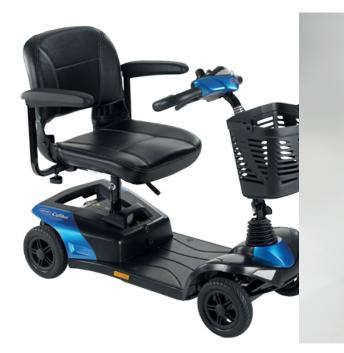

# Colibri

THE COLOURFUL ROUTE TO EFFORTLESS, SAFE DRIVING

reddot award 2014

The Invacare Colibri is a stylish, simple and colourful micro lightweight scooter, designed for those who enjoy a totally independent lifestyle. Less than a minute is all that's needed to disassemble the Colibri for transportation.

## Colibri

Thanks to the unique patented Invacare LiteLock™ system the scooter can easily be taken apart without the need for tools and fits neatly into any car boot. Plus, with its small footprint the Invacare Colibri offers greater manoeuvrability in tight, or limited spaces.

Additionally, you can choose from a range of trendy colour panels to match your style, swapping them according to your needs.

The option of a bigger wheel set and battery pack are perfect for travelling longer distances, on bumpier terrain, such as cobbled streets. Choose where to charge your battery: directly on the Colibri or detached from it.

The soft, padded seat provides comfort during driving. For increased comfort there is also the optional 'easy fit' seat suspension kit.