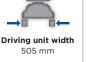

### **Tech Specs**

Backrest width 465 mm

400 mm

Floor to seat height 370 - 420 mm

**Backrest height** 385 mm

1010 mm

Max user weight 136 kg

Battery capacity 2 x 18 Ah