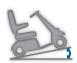

## **Tech Specs**

Backrest width

Seat depth

Floor to seat height Min. 440 mm Max. 510 mm

Backrest height 515 mm

Driving unit width 665 - 685 mm

Total length 1450 mm

Empty weight