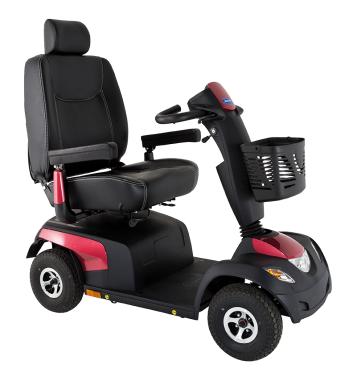

Ideal for those with larger body shapes, the Comet® Ultra offers a secure, supportive and powerful driving experience without compromising on style or functionality. The Comet Ultra will get you to your destination quickly and efficiently, in complete comfort and control.

## **Comet Ultra**

The safety and stability of the Comet Ultra is never a concern; even for users weighing up to 220kg. Developed with the highest quality components and safety features, the Comet Ultra makes a trustworthy companion no matter where you go. Furthermore, its flexibility and adaptability means you can customise your scooter to suit your unique style and individual preference.

The special contoured Ultra Seat has been developed in conjunction with therapists to ensure an optimum seating position and increased comfort. In addition, a pneumatically adjustable lumbar support allows for further comfort when seated if and when required. The reinforced seat base and adjustable armrests offer excellent support and allows the use of the armrest as additional support when getting on and off the scooter.