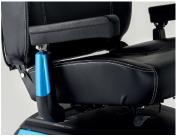

The special contoured Ultra Seat has been developed in conjunction with therapists to ensure an optimum seating position and increased comfort. In addition, a pneumatically adjustable lumbar support allows for further comfort when seated if and when required. The reinforced seat base and adjustable armrests offer excellent support and allows the use of the armrest as additional support when getting on and off the scooter.

## **Features**

Improved suspension to offer superior comfort to larger individuals.

Reinforced seat column offers additional stability and safety when

Reinforced height and width adjustable armrest.