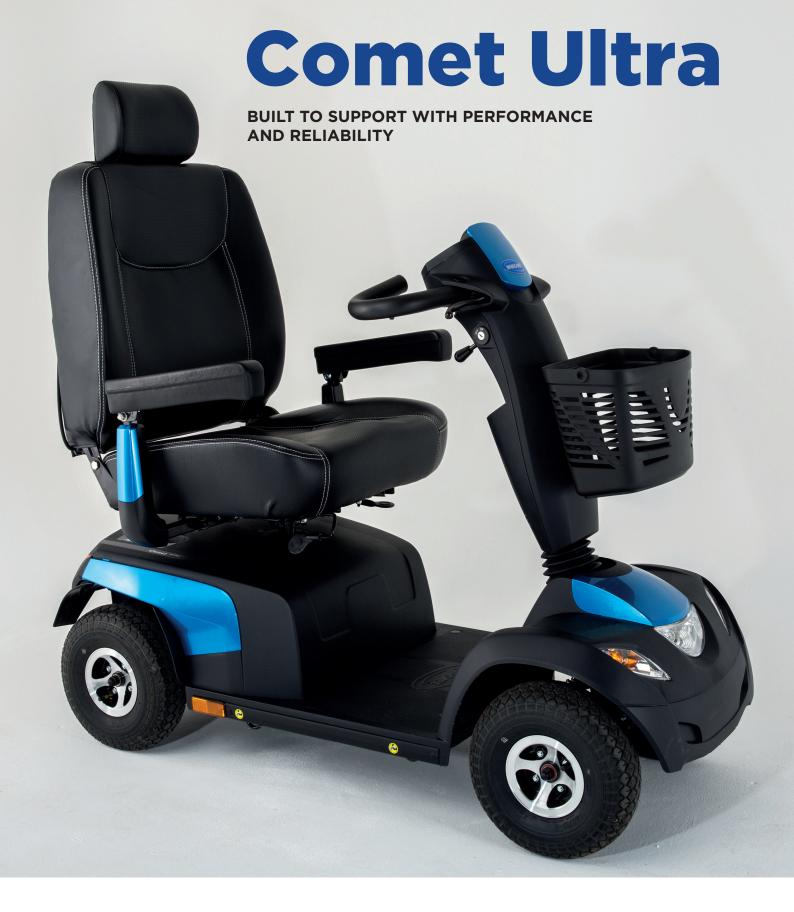

Ideal for those with larger body shapes, the Comet® Ultra offers a secure, supportive and powerful driving experience without compromising on style or functionality. The Comet Ultra will get you to your destination quickly and efficiently, in complete comfort and control.

## **Comet Ultra**

The safety and stability of the Comet Ultra is never a concern; even for users weighing up to 220kg. Developed with the highest quality components and safety features, the Comet Ultra makes a trustworthy companion no matter where you go. Furthermore, its flexibility and adaptability means you can customise your scooter to suit your unique style and individual preference.

The special contoured Ultra Seat has been developed in conjunction with therapists to ensure an optimum seating position and increased comfort. In addition, a pneumatically adjustable lumbar support allows for further comfort when seated if and when required. The reinforced seat base and adjustable armrests offer excellent support and allows the use of the armrest as additional support when getting on and off the scooter.

## **Features**

Improved suspension to offer superior comfort to larger individuals.

Reinforced seat column offers additional stability and safety when

Reinforced height and width adjustable armrest.