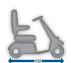

## **Tech Specs**

Backrest width

Seat depth

Floor to seat height Min. 440 mm Max. 510 mm

Backrest height 515 mm

Driving unit width 665 - 685 mm

Total length 1450 mm

Empty weight