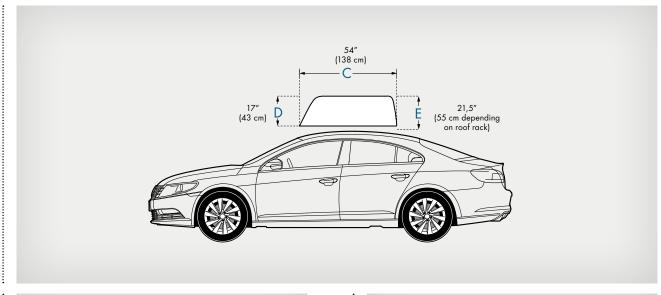

## Dimensions

Front view chair dimensions

|                     | 80 yet suf   | side<br>side | Width      | Sugge    | lendit                     | Height,  | Estind <sup>ie</sup> | dddedheidh<br>dddeheidh | Lifting C | dodeit <sup>y</sup><br>Unit meigh |
|---------------------|--------------|--------------|------------|----------|----------------------------|----------|----------------------|-------------------------|-----------|-----------------------------------|
| Chair Topper        |              |              | Α          | В        | С                          | D        | Е                    |                         |           |                                   |
| L710X-E<br>L710XR-E | 12 V<br>12 V | L<br>R       | 130<br>130 | 94<br>94 | 13 <i>7</i><br>13 <i>7</i> | 43<br>43 | 55<br>55             | 30 sec<br>30 sec        | 20<br>20  | 56<br>56                          |

All dimensions are given in cm and kg, and for reference only. Maximum wheelchair weight: 20 kg. Maximum wheelchair depth (back of rear wheels to tip of footrests): 113 cm.

| Matinum | Motinun                    | height horizonde heir                     |
|---------|----------------------------|-------------------------------------------|
| F       | G                          | Н                                         |
| 23      | 88                         | 102                                       |
| 25      | 87                         | 100                                       |
| 28      | 86                         | 98                                        |
| 30      | 85                         | 97                                        |
| 33      | 84                         | 95                                        |
| 36      | 83                         | 93                                        |
|         | 23<br>25<br>28<br>30<br>33 | 23 88<br>25 87<br>28 86<br>30 85<br>33 84 |