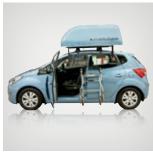

## Braun Chair Topper®

Stow or retrieve your wheelchair in 30 seconds from a car-top compartement.

Chair hook lowers within easy reach of the driver.

The plastic shell is always delivered in white, but can be painted to match the vehicle's exterior.

Developed to assist wheelchair users who are able to transfer, the Chair Topper automatically folds and stores a conventional folding wheelchair inside a weatherresistant car-top compartment. The smooth operation ensures your chair is carefully handled and transported without damage or wear and tear. A convenient hand-held control operates the folding, lifting and storing of your wheelchair. Due to its horizontal operation, the Chair Topper may be operated in home or public parking garages, with a minimum amount of space required beside the vehicle – a great feature for tight parking situations.

## Quick facts

- Complete operation takes only 30 seconds
- Stores and folds automatically most conventionally folding wheelchair inside a water tight plastic cover that mounts to the top of most vehicles
- Single rocker switch located in a user-friendly hand-held control operates the lifting, folding and storing
- · Available in driver- and passenger-side models
- Adds only circa 55 cm in height to vehicle, depending on roof rack
- Lifting capacity is 20 kg
- Manual release located inside an easily-accessible door
- Powder coated aluminum frame construction with a fully enclosed (top and bottom) plastic shell
- EMC test approved and CE-marked