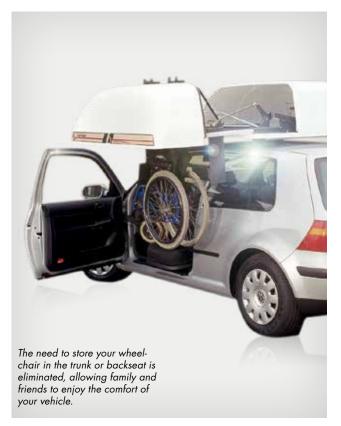

Developed to assist wheelchair users who are able to transfer, the Chair Topper automatically folds and stores a conventional folding wheelchair inside a weatherresistant car-top compartment. The smooth operation ensures your chair is carefully handled and transported without damage or wear and tear. A convenient hand-held control operates the folding, lifting and storing of your wheelchair. Due to its horizontal operation, the Chair Topper may be operated in home or public parking garages, with a minimum amount of space required beside the vehicle – a great feature for tight parking situations.

## Quick facts

- Complete operation takes only 30 seconds
- Stores and folds automatically most conventionally folding wheelchair inside a water tight plastic cover that mounts to the top of most vehicles
- Single rocker switch located in a user-friendly hand-held control operates the lifting, folding and storing
- · Available in driver- and passenger-side models
- Adds only circa 55 cm in height to vehicle, depending on roof rack
- Lifting capacity is 20 kg
- Manual release located inside an easily-accessible door
- Powder coated aluminum frame construction with a fully enclosed (top and bottom) plastic shell
- EMC test approved and CE-marked