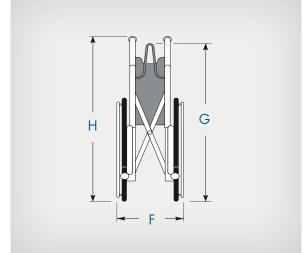

All dimensions are given in cm and kg, and for reference only. Maximum wheelchair weight: 20 kg. Maximum wheelchair depth (back of rear wheels to tip of footrests): 113 cm.

| Matinum | Motinun                    | height horizonde heir                     |
|---------|----------------------------|-------------------------------------------|
| F       | G                          | Н                                         |
| 23      | 88                         | 102                                       |
| 25      | 87                         | 100                                       |
| 28      | 86                         | 98                                        |
| 30      | 85                         | 97                                        |
| 33      | 84                         | 95                                        |
| 36      | 83                         | 93                                        |
|         | 23<br>25<br>28<br>30<br>33 | 23 88<br>25 87<br>28 86<br>30 85<br>33 84 |