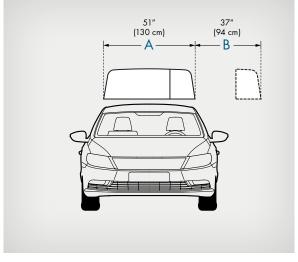

## Dimensions

Front view chair dimensions

|                     | 80 yet suf   | side<br>side | Width      | Sugge    | lendit                     | Height,  | Estind <sup>ie</sup> | dddedheidh<br>dddeheidh | Lifting C | dodeit <sup>y</sup><br>Unit meigh |
|---------------------|--------------|--------------|------------|----------|----------------------------|----------|----------------------|-------------------------|-----------|-----------------------------------|
| Chair Topper        |              |              | Α          | В        | С                          | D        | Е                    |                         |           |                                   |
| L710X-E<br>L710XR-E | 12 V<br>12 V | L<br>R       | 130<br>130 | 94<br>94 | 13 <i>7</i><br>13 <i>7</i> | 43<br>43 | 55<br>55             | 30 sec<br>30 sec        | 20<br>20  | 56<br>56                          |

All dimensions are given in cm and kg, and for reference only. Maximum wheelchair weight: 20 kg. Maximum wheelchair depth (back of rear wheels to tip of footrests): 113 cm.

| Matinum | Motinun                    | height horizonde heir                     |
|---------|----------------------------|-------------------------------------------|
| F       | G                          | Н                                         |
| 23      | 88                         | 102                                       |
| 25      | 87                         | 100                                       |
| 28      | 86                         | 98                                        |
| 30      | 85                         | 97                                        |
| 33      | 84                         | 95                                        |
| 36      | 83                         | 93                                        |
|         | 23<br>25<br>28<br>30<br>33 | 23 88<br>25 87<br>28 86<br>30 85<br>33 84 |