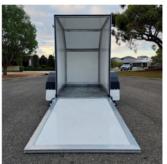

Fully Enclosed Body Keep your scooter or powerchair clean and dry with our fully enclosed composite body. It will look great for years to come and is easy to use with no zips or canvas to deal with. The small trailer body hinges forward for easy access, while the large size is tall enough to stand in.

## Large Trailer

Best for large mobility scooters and additional space.

Dimensions: 2.0 x 1.2m Tare Weight: 300kg Payload: 300kg Ramp Angle: 1:9 MADE TO ORDER

Customisable Everybody's needs are different and by buying from an Australian manufacturer we can customise your trailer to suit your individual requirements. Whether that's a winch, automation or a custom tie-down solution, our in-house engineering team can find a solution for your needs.