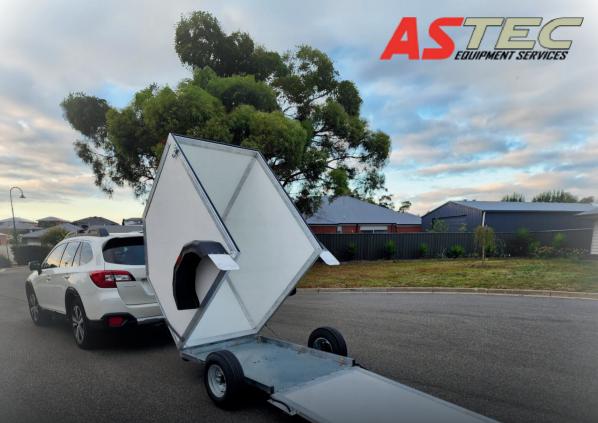

## Mobility Scooter & Power Wheelchair Trailers

Make transporting your scooter or powerchair easy with our ultra-low, lightweight enclosed trailers.

Fully Enclosed Body Keep your scooter or powerchair clean and dry with our fully enclosed composite body. It will look great for years to come and is easy to use with no zips or canvas to deal with. The small trailer body hinges forward for easy access, while the large size is tall enough to stand in.