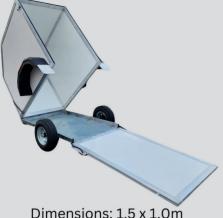

## **Small Trailer**

Best for power wheelchairs and small mobility scooters.

Dimensions: 1.5 x 1.0m Tare Weight: 200kg Payload: 200kg Ramp Angle: 1:7.5 **\$12,990 inc. GST** 

Easy Access Designed from the ground up for the easiest access for loading powerchairs and mobility scooters. Featuring our in-house developed UniTor suspension for an extra low deck height, coupled with a full height composite ramp, results in the lowest ramp angle for easy loading and unloading.