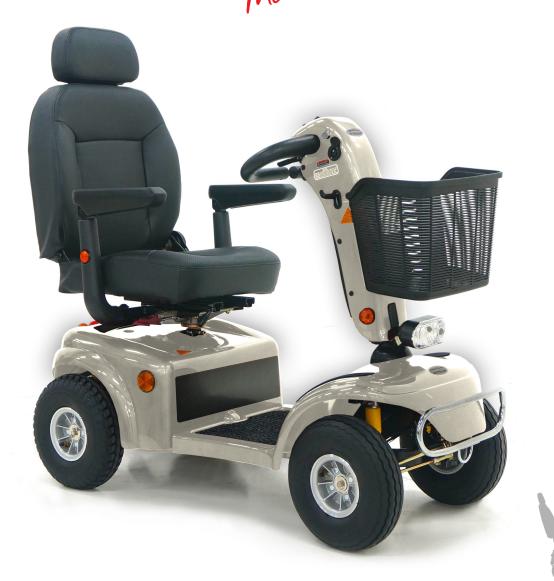

# ALLROUNDER

- High back contoured seat with headrest

- Loop handle with finger operated controls

### 9LSPC

0° - 159kg 6° - 136kg

9° - 125kg

12° - 113kg

CHAMPAGNE SILVER

Electromagnetic brakeFront + Rear (Adjustable) suspension

- Gas adjustable steering tiller

- High / Low speed settings

**FEATURES** 

- LED Headlight

- Rear wheel drive

- Rear lights
- Indicators
- Hazard lights
- Large battery capacity
- Battery power indicator
- Sliding / Rotating / Height adjustable seat
- Lift up & adjustable width arm rests
- Removable shopping basket

# **SPECIFICATIONS**

Overall: 1300mm (L) x 640mm (W) x 1200mm (H) Turning Circle: 1440mm Speed: 10km/h Maximum range: Up to 32km Safe climb angle: 9° Maximum climb angle: 12° Motor: 1.5Hp high torque motor (4 pole) Batteries: 2 x 50 Amp minimum (supplied) Charger: 8 Amp Tyres (Pneumatic): Ø330m - Front + Rear Product Weight: 99kg - with batteries Maximum User Weight: 159kg - on flat ground