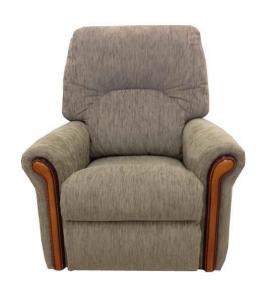

## **DEVON**

#### **SPECIFICATIONS**

COVER AVAILABLE IN: Fabric or Leather

FRAME TYPE: Frames incorporate Radiata Plantation Timbers, Australia's renewable

resource.

FRAME WARRANTY:

SUSPENSION TYPE:

SUSPENSION WARRANTY:

Lifetime Warranty

No Sag Springs

10 year Warranty

RECLINER RELEASE: Handle or Trigger Release

**BACK CUSHION:** Top Grade Silicon Coated Fibre - Removable

ARM FRONTS: Gainsborough Arm Facings

**SEAT CUSHION:** Dunlop Enduro - Lifetime Warranty

**COMBINATIONS AVAILABLE:** Chairs, recliners, twin motion sofas, 2strs, 3strs, modular combinations

LIFT CHAIR OPTIONS: Single Lift

**RECLINER OPTIONS:** Handle, Trigger, Electric

**BED OPTIONS:** Not Available