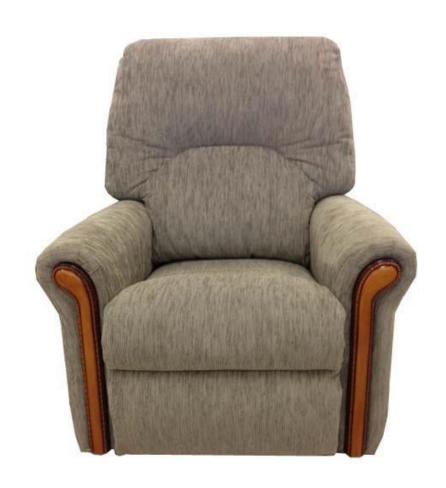

## **DEVON**

#### **SPECIFICATIONS**

COVER AVAILABLE IN: Fabric or Leather

FRAME TYPE: Frames incorporate Radiata Plantation Timbers, Australia's renewable

resource.

FRAME WARRANTY:

SUSPENSION TYPE:

SUSPENSION WARRANTY:

Lifetime Warranty

No Sag Springs

10 year Warranty

RECLINER RELEASE: Handle or Trigger Release

**BACK CUSHION:** Top Grade Silicon Coated Fibre - Removable

ARM FRONTS: Gainsborough Arm Facings

**SEAT CUSHION:** Dunlop Enduro - Lifetime Warranty

**COMBINATIONS AVAILABLE:** Chairs, recliners, twin motion sofas, 2strs, 3strs, modular combinations

LIFT CHAIR OPTIONS: Single Lift

**RECLINER OPTIONS:** Handle, Trigger, Electric

**BED OPTIONS:** Not Available