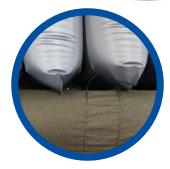

# Expandable Bariatric

Extra high SWL expandable alternating pressure mattress for the prevention and treatment of pressure injuries.

- □ Expandable width 36" / 42" / 48"
- □ Expandable length 80" / 85" / 90"





SIDE BOLSTERS

Increased lateral support and stability with reinforced side bolsters



**WEIGHT RANGE** 

Superior weight range capacity up to 454 kg



**AUTOFOWLER** 

Automatically boost pressure to protect the sacral area during seated position













#### **QUICK RELEASE CPR**

Easy opening and accessible CPR unit for rapid deflation

#### **SAFETY CARE**

Foam underlay providing safety from bottoming out

#### **EXPANDABLE**

Expandable length and width for transport

### **NYLON CELLS**

Designed for durability and increased weight capacity

## **SPECIFICATIONS**

| CODE                            | APMPC-B01S                    |
|---------------------------------|-------------------------------|
| SIZE                            | Expandable Bariatric          |
| CAPACITY (SAFE WORKING LOAD)    | 40-454 kg                     |
| SYSTEM ALTERNATION              | 1 in 2                        |
| WARRANTY                        | 1 year                        |
| PRESSURE INJURY RISK            | High to very high risk