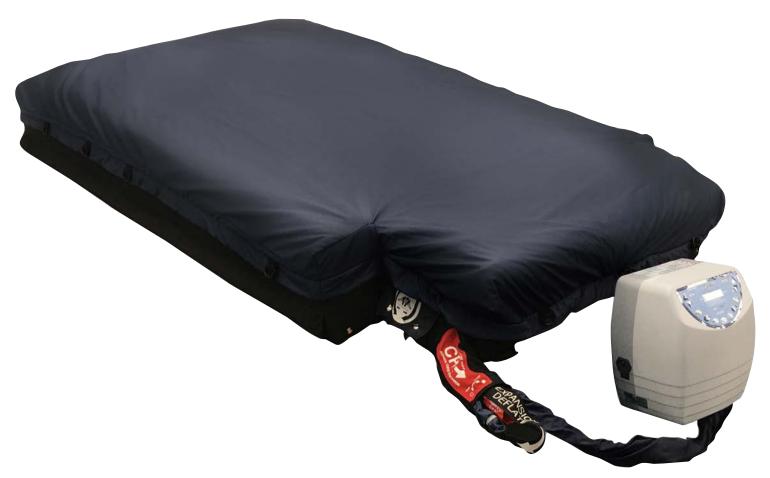

# Expandable Bariatric

Extra high SWL expandable alternating pressure mattress for the prevention and treatment of pressure injuries.

- □ Expandable width 36" / 42" / 48"
- □ Expandable length 80" / 85" / 90"

SIDE BOLSTERS

Increased lateral support and stability with reinforced side bolsters

**WEIGHT RANGE** 

Superior weight range capacity up to 454 kg

**AUTOFOWLER** 

Automatically boost pressure to protect the sacral area during seated position