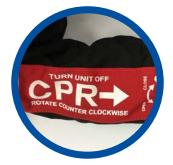

#### **QUICK RELEASE CPR**

Easy opening and accessible CPR unit for rapid deflation