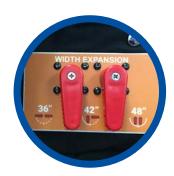

# Expandable Bariatric

Extra high SWL expandable alternating pressure mattress for the prevention and treatment of pressure injuries.

- □ Expandable width 36" / 42" / 48"
- □ Expandable length 80" / 85" / 90"

#### **EXPANDABLE**

Expandable length and width for transport