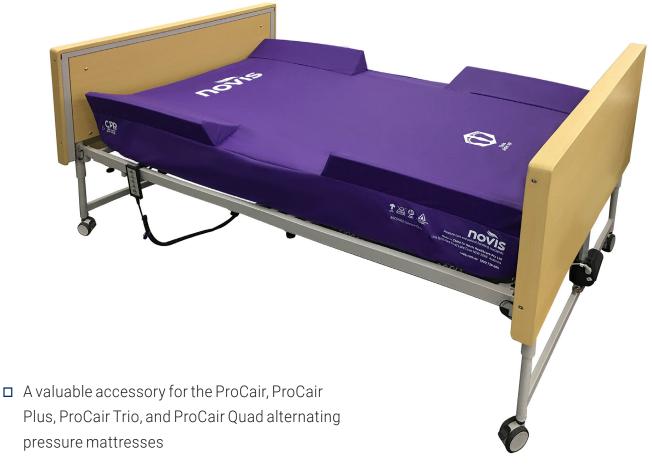

## Universal Concave Cover For ProCair Range

- ☐ Helps prevent patients falling from the bed or injuring themselves from rolling against side rails
- ☐ Modular foam sections are easy to remove for cleaning, while the hinged sections conform to profiling beds
- ☐ Components are heat sealed to protect against moisture ingress for maximum infection control
- ☐ Universal fit with elastic corners and straps to secure the cover to an existing alternating pressure mattress