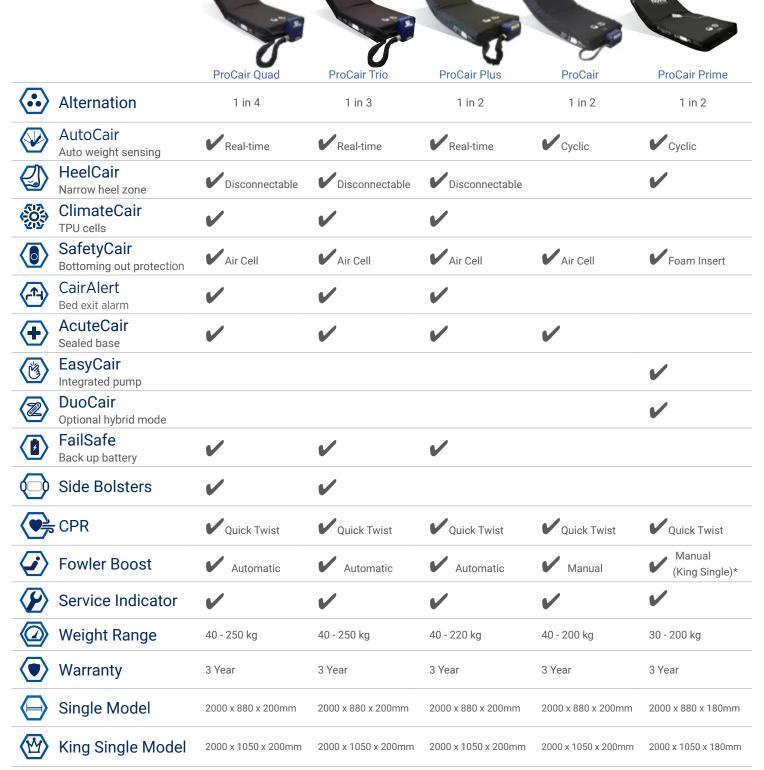

# **ProCair Quad**

- ☐ 1-in-4 alternation, 15min cycle
- □ Backup battery
- ☐ Side bolster supports
- ☐ Disconnectable heel cells

| SWL         | 40 - 250 kg            |
|-------------|------------------------|
| RISK        | High to very high risk |
| SINGLE      | APMPC-R04              |
| KING SINGLE | APMPC-R04K             |
|             |                        |

#### ProCair Trio

- ☐ 1-in-3 alternation, 15min cycle
- Backup battery
- ☐ Side bolster supports
- ☐ Disconnectable heel cells

| SWL         | 40 - 250 kg            |
|-------------|------------------------|
| RISK        | High to very high risk |
| SINGLE      | APMPC-R05              |
| KING SINGLE | APMPC-R05K             |

- ☐ 1-in-2 alternation, 12min cycle
- □ Backup battery
- ☐ Automatic Fowler Boost
- □ Disconnectable heel cells

| SWL         | 40 - 220 kg            |
|-------------|------------------------|
| RISK        | High to very high risk |
| SINGLE      | APMPC-R02S             |
| KING SINGLE | APMPC-R02SK            |

#### ProCair

- ☐ 1-in-2 alternation, 12min cycle
- ☐ Constant low pressure therapy mode
- Manual Fowler Boost
- ☐ Sealed base

| SWL         | 40 - 200 kg            |
|-------------|------------------------|
| RISK        | High to very high risk |
| SINGLE      | APMPC-R01S             |
| KING SINGLE | APMPC-R01SK            |

# **ProCair Prime**

- ☐ 1-in-2 alternation, 12min cycle
- ☐ All in one mattress with integrated pump
- ☐ Unique hand controller operation
- ☐ Easily converts to hybrid foam mattress

| SWL         | 30 - 200 kg |
|-------------|-------------|
| RISK        | High risk   |
| SINGLE      | APMPC-R03   |
| KING SINGLE | APMPC-R03K  |

#### **AutoCair**

No more concerns over correct pressure

level settings with our AutoCair feature - automatic weight sensing technology that delivers fail safe patient comfort levels irrespective of their position.

Whenever a patient lays on the mattress, AutoCair will constantly measure the patient's weight and automatically adjust the settings to keep the patient within a safe pressure range for effective therapy. Manual adjustments can still be made for individualised therapy or comfort.

# HeelCair

Increased protection and therapy

for vulnerable heels with an independent heel zone made up of narrower cells. Designed for individualised therapy to the 'at risk' heel and lower leg area, while preventing heels from sinking between the cells.

# SafetyCair

The ultimate protection from 'bottoming out',

alternating air cells contain an lower 'safety cell' which remains fully inflated to provide greater surface stability and patient safety.

# CairAlert

Be alerted when your patient leaves the bed

with our inbuilt CairAlert feature. An optional warning alarm that, when activated, will signal to indicate that patient has left the mattress. May negate the need for an alternative bed exit alarm for patients with cognitive dysfunction.

# **FailSafe**

An inbuilt Back Up Battery unit provides the re-

assurance of emergency back up power in event of a power failure or accidental power disconnection. Pump will continue to operate using reserve battery power for continuous operation of up to 5 hours. Also ideal for alternating therapy during extended patient transportation periods.

# AcuteCair

Benefit from maximum infection control with

a fully sealed base, designed to minimise risk of bacterial contamination and maximise patient care and safety in an acute care environment. Welded seams and double-lavered waterfall flaps standard across all models.

# EasyCair

All in one system with combined mattress and

pump with easy setup, and does not require a bed end to hang a separate pump. The pump is also protected from potential damage from being accidentally bumped off a bed end. The all in one system can also be easily and quickly moved between beds.

#### DuoCair

Mattress can be easily converted to a hybrid mat-

tress by adjusting the position of a built-in foam layer. Hybrid mode provides even greater comfort for the patient. Easily and quickly converts back into dynamic mode to step-up to complete pressure offloading if required.