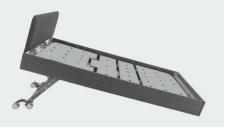

# Luxa Homecare Endless Bed

The Luxa is a premium homecare bed that is designed to give the user ultimate comfort and care, while maintaining dignity and style in the bedroom.

This bed is packed with premium features such as an autoregression backrest, manual vascular support, a high height of 725mm, a low height of 150mm height and optional bluetooth handsets. It also has optional accessories including a sturdy horizontal rail, allowance for self-help poles, underbed lights and more.

### **Product Benefits:**

- Extremely Low Minimum Position
- Vertical Lift
- Auto-Regression Backrest
- Ash or Ocean Padded Headboard with Full Padded Surround
- Proudly Australian made
- Optional features and styles can be added at time of manufacture (contact the team for more)