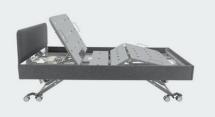

# Luxa Homecare Endless Bed

The Luxa is a premium homecare bed that is designed to give the user ultimate comfort and care, while maintaining dignity and style in the bedroom.

This bed is packed with premium features such as an autoregression backrest, manual vascular support, a high height of 725mm, a low height of 150mm height and optional bluetooth handsets. It also has optional accessories including a sturdy horizontal rail, allowance for self-help poles, underbed lights and more.

### **Product Benefits:**

- Extremely Low Minimum Position
- Vertical Lift
- Auto-Regression Backrest
- Ash or Ocean Padded Headboard with Full Padded Surround
- Proudly Australian made
- Optional features and styles can be added at time of manufacture (contact the team for more)

Optional Headboards - Low or High Profile Footboard Available.

**Upholstered** – Plain Padded Headboard & Plain Full Surround

**Upholstered** – Jersey Padded Headboard & Plain Full Surround