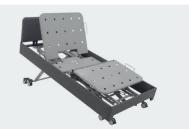

# Luxa Homecare Endless Bed

The Luxa is a premium homecare bed that is designed to give the user ultimate comfort and care, while maintaining dignity and style in the bedroom.

This bed is packed with premium features such as an autoregression backrest, manual vascular support, a high height of 725mm, a low height of 150mm height and optional bluetooth handsets. It also has optional accessories including a sturdy horizontal rail, allowance for self-help poles, underbed lights and more.

### **Product Benefits:**

- Extremely Low Minimum Position
- Vertical Lift
- Auto-Regression Backrest
- Ash or Ocean Padded Headboard with Full Padded Surround
- Proudly Australian made
- Optional features and styles can be added at time of manufacture (contact the team for more)