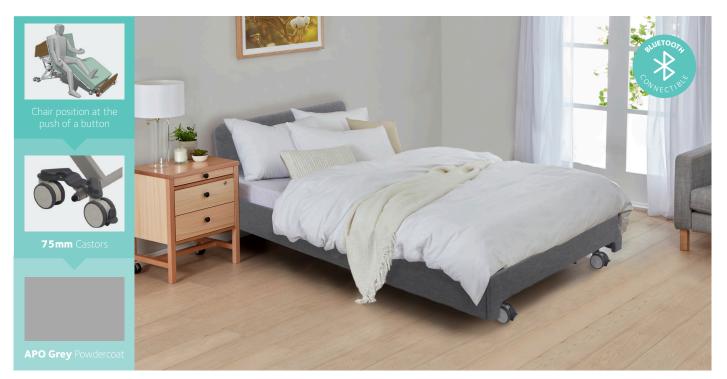

# Luxa Homecare Endless Bed

The Luxa is a premium homecare bed that is designed to give the user ultimate comfort and care, while maintaining dignity and style in the bedroom.

This bed is packed with premium features such as an autoregression backrest, manual vascular support, a high height of 725mm, a low height of 150mm height and optional bluetooth handsets. It also has optional accessories including a sturdy horizontal rail, allowance for self-help poles, underbed lights and more.

### **Product Benefits:**

- Extremely Low Minimum Position
- Vertical Lift
- Auto-Regression Backrest
- Ash or Ocean Padded Headboard with Full Padded Surround
- Proudly Australian made
- Optional features and styles can be added at time of manufacture (contact the team for more)