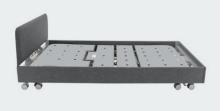

# Luxa Homecare Endless Bed

The Luxa is a premium homecare bed that is designed to give the user ultimate comfort and care, while maintaining dignity and style in the bedroom.

This bed is packed with premium features such as an autoregression backrest, manual vascular support, a high height of 725mm, a low height of 150mm height and optional bluetooth handsets. It also has optional accessories including a sturdy horizontal rail, allowance for self-help poles, underbed lights and more.

### **Product Benefits:**

- Extremely Low Minimum Position
- Vertical Lift
- Auto-Regression Backrest
- Ash or Ocean Padded Headboard with Full Padded Surround
- Proudly Australian made
- Optional features and styles can be added at time of manufacture (contact the team for more)