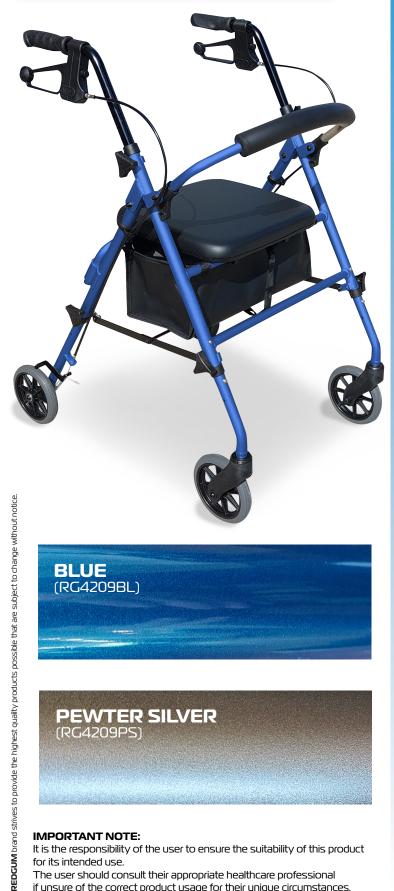

# ADJUSTABLE HEIGHT SEAT WALKER

**RG4209BL-BLUE** RG4209PS - PEWTER SILVER

### **FEATURES**

- Great walking and stability aid
- Height adjustable seat and handles
- User friendly brakes / park brakes
- Ergonomic handgrips
- Comfortable padded seat
- Storage bag underneath seat
- Padded backrest
- Large diameter wheels for excellent mobility
- Flat free tyres
- Folds up for transit or storage

### **SPECIFICATIONS**

(All dimensions shown are nominal and at lowest setting)

- Overall Width: **580mm**
- Internal Width: 440mm
- Depth Unfolded: 625mm
- Depth Folded: 290mm
- Overall Height: **730mm (lowest setting)**
- Handle Height: **730mm 860mm (8 settings)** (Based on the low seat height setting)
- Handle Height: **800mm 930mm (8 settings)** (Based on the high seat height setting)
- Seat: **350mm (W) x 330mm (D)**
- Seat Height: **500mm** (Low) / **560mm** (High)
- Wheels Diameter: Ø150mm / 6"
- Product Weight: **6.7kg**
- Max. User Weight: 120kg