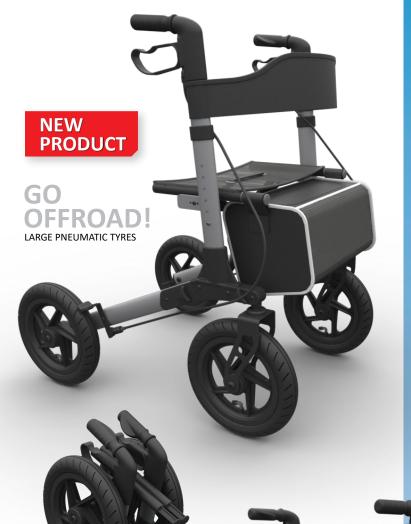

## **FEATURES**

Strong lightweight construction

User friendly loop brake levers

Height adjustable handles

Ergonomic handgrips to reduce pressure

Brake + park brakes

Simple brake cable adjustment

Mesh seating

Padded Backrest

Large diameter wheels for excellent mobility

Pneumatic tyres

Swivelling front wheels

Removable bag

Walking stick holder

Folds up for transit or storage

## **SPECIFICATIONS** Dimensions shown are nominal

Overall:

890mm (L) x 610mm (W) x 900mm (H)

Overall Folded:

450mm (L) x 220mm (W) x 670mm (H)

Handle Height:

900 - 1025mm (5 settings)

Seat:

460mm (W) x 250mm (D) x 600mm (H)

Wheel Diameter:

Ø305mm / 12"

Bag:

370mm (L) x 200mm (W) x 200mm (D)

Product Weight:

11kg

Maximum User Weight: